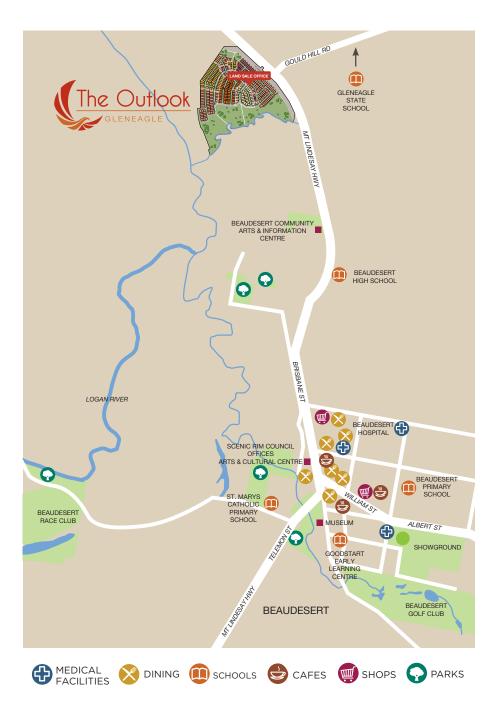

## Comfort and convenience, a short distance to all your day-to-day needs

With convenient shopping, dining and recreation options, Beaudesert township centre, located within 3 minutes' drive, provides all your day to day needs. The vibrant city of Brisbane is an easy 50 minute drive and the golden beaches of the Gold Coast are only 60 minutes away.

## BEAUDESERT

3 minutes by car

**BRISBANE** 50 minutes by car

**GOLD COAST** 60 minutes by car

## ACCESS

Mt. Lindesay Hwy and major roads close by