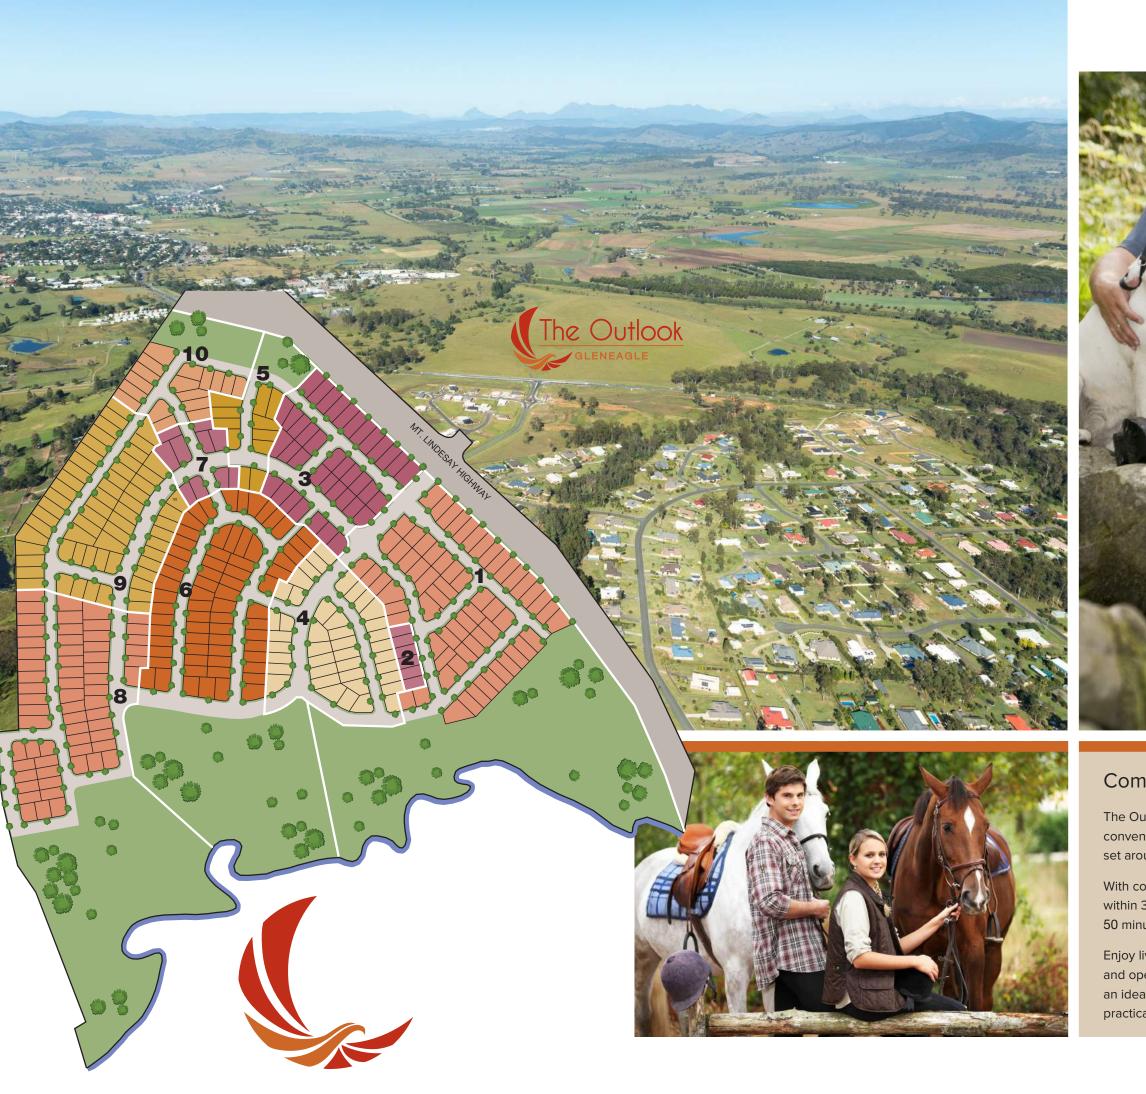

#### Combining contemporary living with country lifestyle

The Outlook boasts the best of contemporary living, combining country lifestyle with city convenience. This new master planned community offers a wonderful mix of generous building lots set around beautiful natural parkland within the township of historic and charming Beaudesert.

Enjoy living in a community designed to enhance the natural environment with abundant parkland and open space for active and passive relaxation. The Outlook is intelligently designed to create an ideal place to build a dream home, raise a family, and live a quality lifestyle. Many of the practical, functional and usable house lots have beautiful views and outlooks.

Beaudesert is the gateway to fantastic scenery and activities in the Scenic Rim region of South East Queensland. The township, rich in farming history and having key arts and cultural significance in the region, continues to be home to a vast array of residents and visitors.