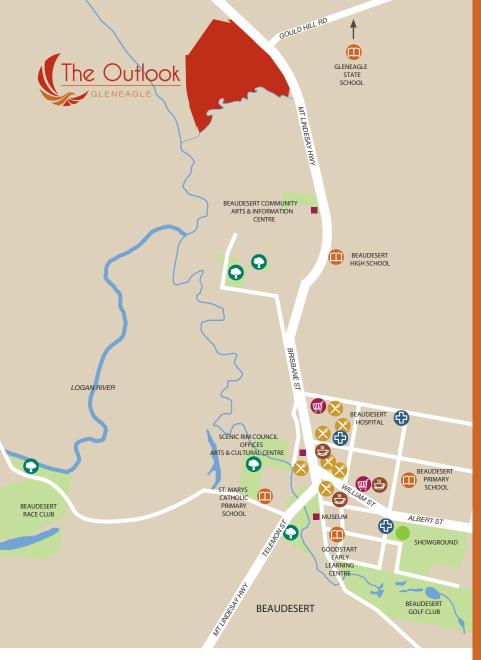

Beaudesert is the gateway to fantastic scenery and activities in the Scenic Rim region of South East Queensland. The township, rich in farming history and having key arts and cultural significance in the region, continues to be home to a vast array of residents and visitors.

A wide range of local amenities from shopping, dining, medical facilities, child care, primary, secondary and tertiary education are all located within the township.

Located just 6km from The Outlook, the Bromelton State Development Area, set to be a key major transport hub, will provide long term employment opportunities for the region in the future.